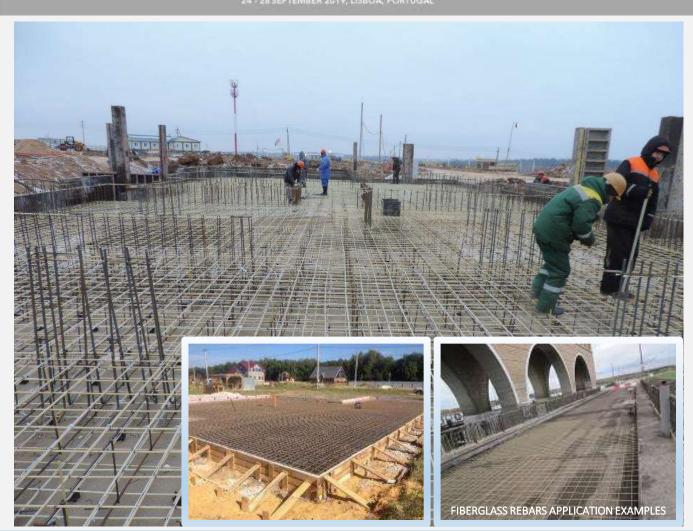

## LISBON CES CIVIL ENGINEERING SUMMIT

FIG. 1 FIG.2. **GEOSTEP®** IN THE APPEARANCE OF FOLDED STATE. THE ROLL.

FIG.3.

GEOSTEP® IN

WORKING

CONDITION.

**GEOSTEP®** IS A MODERN AND MORE EFFICIENT VOLUMETRIC GEOCELL FOR STABILIZATION AND ANTI-EROSION PROTECTION OF SLOPES. IT IS A POLYMER SHEET WITH LONGITUDINAL SECTIONS ARRANGED IN A STAGGERED ORDER (FIG.1). TO FACILITATE TRANSPORT AND STORAGE, GEOSTEP® IS DELIVERED IN ROLLS (FIG.2). WHEN THE SHEET IS STRETCHED ON THE SLOPE, A VOLUME CELLULAR STRUCTURE IS FORMED (SECTION, FIG.3) INTENDED FOR FILLING WITH SOIL OR FRACTIONAL MATERIALS

### FIBERGLASS REBARS T.M. MONSTEROD