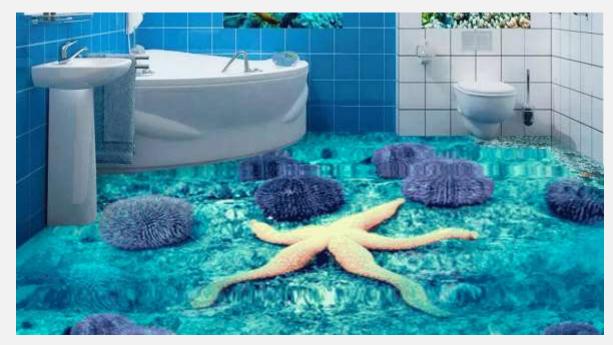

## 3DsTILE TECHNOLOGY

3D STILE LLC — THE RUSSIAN COMPANY ON PRODUCTION OF INNOVATIVE FINISHING MATERIALS WITH 3D AND DYNAMIC IMAGES: TILES, PANELS, MOSAICS, MURALS FOR INTERIORS AND FACADES. THE COMPANY IS A DEVELOPER OF PRODUCTS THAT HAVE NO ANALOGUES IN THE WORLD, WITH MORE THAN 20 YEARS OF EXPERIENCE.

APPLICATION: WALLS, FLOORS AND CEILINGS, SWIMMING POOLS, SIDEWALKS, FACADES, ETC. FINISHING MATERIALS 3D STILE CAN BE SUPPLIED IN THE FORM OF READY-MADE COLLECTIONS, AND MADE ON ORDER FROM 1 PIECE. WITH OBVIOUS VISUAL BENEFITS OVER STANDARD DECORATIVE MATERIALS, MATERIALS 3D STILE ARE IN THEIR TECHNOLOGICAL (MEET INTERNATIONAL STANDARDS), ENVIRONMENTAL AND PRICE LEVELS.