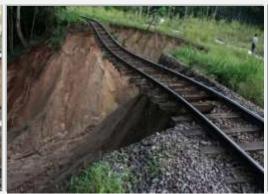

GEOSYNTHETICS
GEOSTEP OF
PRESTORUS LLC

LANDSLIDES AND SPLITS AS A RESULT OF PHYSICAL AND CHEMICAL WEATHERING PROCESSES

.02

EROSION AS A RESULT OF RAIN AND SURFACE WATER

MECHANICAL AND SUFFOSION SOIL REMOVAL AS A RESULT OF GROUNDWATER

.03

.01

**SLOPES STABILITY PROBLEMS** 

TRADITIONALLY, TO STRENGTHEN THE SLOPES USED GEOCELLS, AS THEY MOST EFFECTIVELY STABILIZE AND PREVENT THE DEVELOPMENT OF EROSION PROCESSES. HOWEVER, GEOCELLS HAS A SIGNIFICANT DRAWBACK. DUE TO THE FACT THAT THE WALLS OF THE CELLS ARE INSTALLED ON THE SLOPE IS NOT PERPENDICULAR TO THE HORIZON, THIS LEADS TO A PARTIAL PRECIPITATION OF THE FILLER FROM THE CELLS. AS A RESULT, AFTER EACH RAINY SEASON WASHED OUT OF THE CELLS OF THE FILLER ACCUMULATES AT THE BASE OF THE SLOPE, AND THE CELLS ARE FORMED VOIDS, AND THEREFORE HAVE TO ANNUALLY CARRY OUT A

SET OF CORRECTIVE WORKS.

TRADITIONAL GEOCELLS DISADVANTAGES