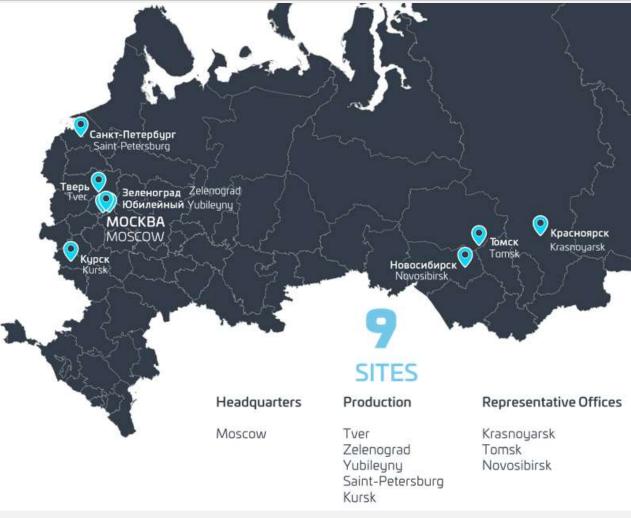

### URSC

United
Rocket and Space Corporation
SPACE TECHNOLOGIES MADE SIMPLE

URSC:
UNITED ROCKET
AND SPACE
CORPORATION

ORDEM DOS ENGENHEIROS

THE COMPANY'S **EMPLOYEES** QUALIFIED ARE HIGHLY **SPECIALISTS** IN **SPACE** TECHNOLOGIES AND IT. THE **ENTERPRISE HAS 4 OFFICES AND PRODUCTION** SITES OPERATED BY MORE THAN 200 EMPLOYEES.

IT IS OUR TRACK RECORD AND RELIABLE CREDITS THAT ALLOW US TO CREATE COMPLEXSOLUTIONS AND EFFECTIVE TOOLS PROVIDING OUR CUSTOMERS WITH TIMELY SERVICE WORLDWIDE.

The company employs

268
PEOPLE

Including:

Holders of Advanced DoctorateDoctors of Science