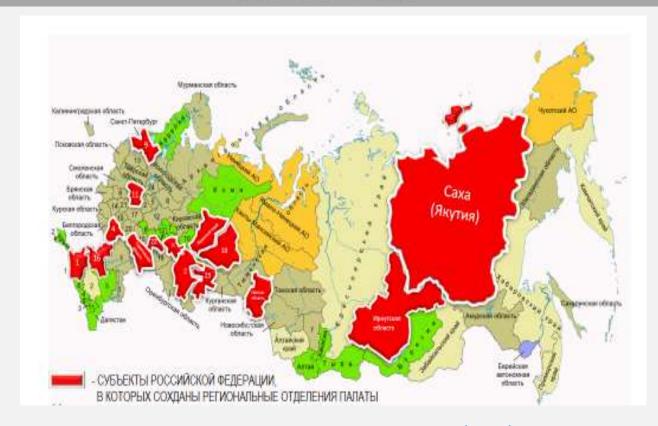

NCF

### NATIONAL CHAMBER OF ENGINEERS OF THE RUSSIAN FEDERATION









THE NATIONAL CHAMBER OF ENGINEERS (NCE) UNITE PROFESSIONAL ENGINEER-ENTREPRENEURS, WHO HAVE REALIZED THEIR POTENTIAL IN DIFFERENT SECTORS, RUN THEIR OWN BUSINESSES, AND HAVE THE ABILITY TO MINIMIZE THE CHANNELS OF COMMUNICATION FOR THE OPENING OF NEW INDUSTRIES, CREATION OF NEW GOODS OR ADAPTATION OF THE MASS PRODUCTION TO THE DEMANDS OF SPECIFIC CUSTOMERS







NATIONAL CHAMBER OF ENGINEERS HARD SKILLS AND INTERNATIONAL EXPERIENCE

















ORDEM

ENGENHEIROS

DOS













≫КБИ-1



ЗАО "Сервис ВМФ"











**ЖЧЕЛЯБГИПРОМЕЗ** 



**ЖНОПРИЗ** 









ООО ЗАВОД









ROMIGO

















РГУ нефти и газа имени И.М. Губкина



















МАШИНОСТРОИТЕЛЬНЫЙ КЛАСТЕР РЕСПУБЛИКИ ТАТАРСТАН







### **CONTENT**

01

ULTIMATUM: LIGHT GROUP 02

URSC: UNITED ROCKET A