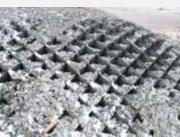

.03

.01

**SLOPES STABILITY PROBLEMS** 

TRADITIONALLY, TO STRENGTHEN THE SLOPES USED GEOCELLS, AS THEY MOST EFFECTIVELY STABILIZE AND PREVENT THE DEVELOPMENT OF EROSION PROCESSES. HOWEVER, GEOCELLS HAS A SIGNIFICANT DRAWBACK. DUE TO THE FACT THAT THE WALLS OF THE CELLS ARE INSTALLED ON THE SLOPE IS NOT PERPENDICULAR TO THE HORIZON, THIS LEADS TO A PARTIAL PRECIPITATION OF THE FILLER FROM THE CELLS. AS A RESULT, AFTER EACH RAINY SEASON WASHED OUT OF THE CELLS OF THE FILLER ACCUMULATES AT THE BASE OF THE SLOPE, AND THE CELLS ARE FORMED VOIDS, AND THEREFORE HAVE TO ANNUALLY CARRY OUT A

SET OF CORRECTIVE WORKS.

TRADITIONAL GEOCELLS DISADVANTAGES

### YOU CAN SAVE UP TO 10% ANNUALLY ON THE OBJECT MAINTENANCE

THIS DISADVANTAGE HAS BEEN COMPLETELY ELIMINATED WITH IMPROVED DESIGN OF GEOSTEP®.

THE WALLS OF GEOSTEP® CELLS ARE PERPENDICULAR TO THE HORIZON, SO THE FILLER MATERIAL IS NOT SUBJECT TO PRECIPITATION FROM THE CELLS, AND THEREFORE DO NOT NEED TO CARRY OUT AN ANNUAL SET OF CORRECTION WORKS.