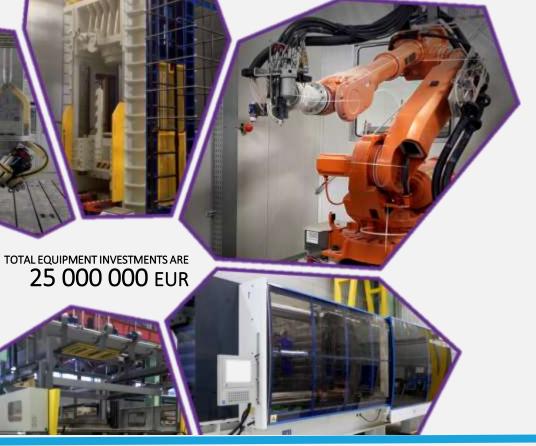

THEREFORE DO NOT NEED TO CARRY OUT AN ANNUAL SET OF CORRECTION WORKS.

### THE FILLER MATERIAL IS SECURELY HELD IN THE GEOSTEP® CELLS



## LISBON CES CIVIL ENGINEERING SUMMIT





FIG. 1 FIG.2. **GEOSTEP®** IN THE APPEARANCE OF FOLDED STATE. THE ROLL.

FIG.3.

GEOSTEP® IN

WORKING

CONDITION.

**GEOSTEP®** IS A MODERN AND MORE EFFICIENT VOLUMETRIC GEOCELL FOR STABILIZATION AND ANTI-EROSION PROTECTION OF SLOPES. IT IS A POLYMER SHEET WITH LONGITUDINAL SECTIONS ARRANGED IN A STAGGERED ORDER (FIG.1). TO FACILITATE TRANSPORT AND STORAGE, GEOSTEP® IS DELIVERED IN ROLLS (FIG.2). WHEN THE SHEET IS STRETCHED ON THE SLOPE, A VOLUME CELLULAR STRUCTURE IS FORMED (SECTION, FIG.3) INTENDED FOR FILLING WITH SOIL OR FRACTIONAL MATERIALS



PRESENTS







NCC:
NANOTECHNOLOGY
CENTER OF
COMPOSITES









### MANUFACTURING CAPACITY

### **REPRESENTED TECHNOLOGIES:**

- INFUSION
- PULTRUSION
- WINDING
- AUTOCLAVE
- RTM
- LFI
- SMC / BMC MOLDING
- SPRAYING
- INJECTION MOLDING
- THERMOFORMING
- WEAVING
- RESIN PRODUCTION

### **MACHINING:**

- TRIMMING OPERATIONS
- TURNING-MILLING PROCESSING
- WELDING OPERATIONS
- WATERJET CUTTING
- VARNISH-AND-PAINT WORKS

**CENTRE'S ACTIVITIES** 









- TIME AND LABOR COSTS REDUCTION
- WORK'S EXECUTION WITHOUT INTERRUPTING PRODUCTION OR TRAFFIC
- REPAIR COSTS REDUCTION, INTERREPAIR TIME INCREASE
- CORRECTION POSSIBILITY OF DESIGN AND CONSTRUCTION ERRORS
- DOES NOT WEIGH DOWN THE ORIGINAL CONSTRUCTION







### **BENEFITS:**

- LIGHTWEIGHT
- CORROSION RESISTANCE
- MINIMAL MAINTENANCE COSTS
- OWN DESIGN LOAD REDUCTION
- DURABILITY
- COLORS VARIETY
- VAR