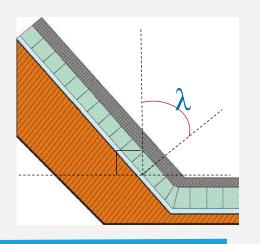

## LISBON CES CIVIL ENGINEERING SUMMIT

FIG. 1 FIG.2. **GEOSTEP®** IN THE APPEARANCE OF FOLDED STATE. THE ROLL.

FIG.3.

GEOSTEP® IN

WORKING

CONDITION.

**GEOSTEP®** IS A MODERN AND MORE EFFICIENT VOLUMETRIC GEOCELL FOR STABILIZATION AND ANTI-EROSION PROTECTION OF SLOPES. IT IS A POLYMER SHEET WITH LONGITUDINAL SECTIONS ARRANGED IN A STAGGERED ORDER (FIG.1). TO FACILITATE TRANSPORT AND STORAGE, GEOSTEP® IS DELIVERED IN ROLLS (FIG.2). WHEN THE SHEET IS STRETCHED ON THE SLOPE, A VOLUME CELLULAR STRUCTURE IS FORMED (SECTION, FIG.3) INTENDED FOR FILLING WITH SOIL OR FRACTIONAL MATERIALS