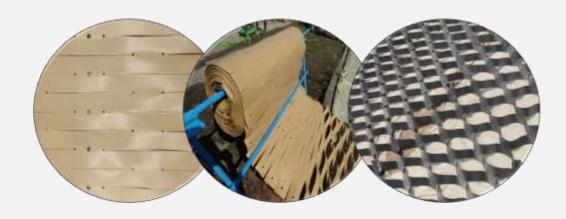

## LISBON CES CIVIL ENGINEERING SUMMIT

FIG. 1 FIG.2. **GEOSTEP®** IN THE APPEARANCE OF FOLDED STATE. THE ROLL.

FIG.3.

GEOSTEP® IN

WORKING

CONDITION.

**GEOSTEP®** IS A MODERN AND MORE EFFICIENT VOLUMETRIC GEOCELL FOR STABILIZATION AND ANTI-EROSION PROTECTION OF SLOPES. IT IS A POLYMER SHEET WITH LONGITUDINAL SECTIONS ARRANGED IN A STAGGERED ORDER (FIG.1). TO FACILITATE TRANSPORT AND STORAGE, GEOSTEP® IS DELIVERED IN ROLLS (FIG.2). WHEN THE SHEET IS STRETCHED ON THE SLOPE, A VOLUME CELLULAR STRUCTURE IS FORMED (SECTION, FIG.3) INTENDED FOR FILLING WITH SOIL OR FRACTIONAL MATERIALS