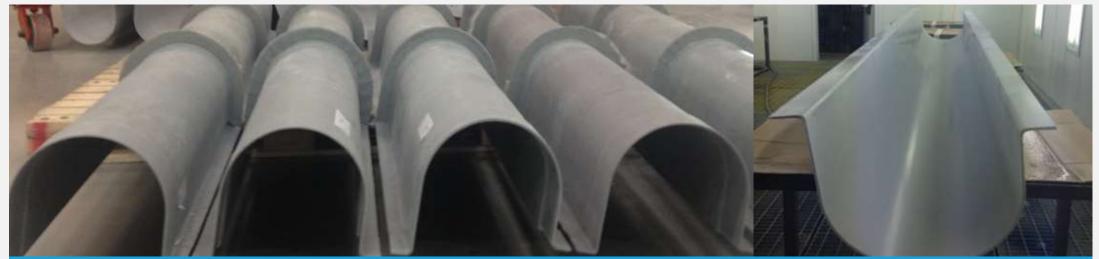

NCC DEVELOPS AND MANUFACTURES COMPOSITE WATER DRAINAGE TRAYS OF ANY SIZE AND LOAD, DEPENDING ON CUSTOMER'S REQUIREMENTS.

APPLICATION OF COMPOSITE DRAINAGE TRAY ALLOWS YOU TO:

- REDUCE INSTALLATION TIME;
- INCREASE OPERATION PERIOD;
- ELIMINATES MAINTENANCE COSTS.

### WATER DRAINAGE TRAYS