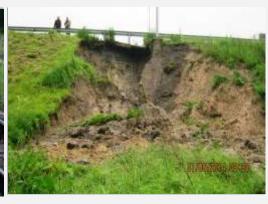

GEOSYNTHETICS
GEOSTEP OF
PRESTORUS LLC

LANDSLIDES AND SPLITS AS A RESULT OF PHYSICAL AND CHEMICAL WEATHERING PROCESSES

.02

EROSION AS A RESULT OF RAIN AND SURFACE WATER

MECHANICAL AND SUFFOSION SOIL REMOVAL AS A RESULT OF GROUNDWATER

.03

.01

**SLOPES STABILITY PROBLEMS** 

TRADITIONALLY, TO STRENGTHEN THE SLOPES USED GEOCELLS, AS THEY MOST EFFECTIVELY STABILIZE AND PREVENT THE DEVELOPMENT OF EROSION PROCESSES. HOWEVER, GEOCELLS HAS A SIGNIFICANT DRAWBACK. DUE TO THE FACT THAT THE WALLS OF THE CELLS ARE INSTALLED ON THE SLOPE IS NOT PERPENDICULAR TO THE HORIZON, THIS LEADS TO A PARTIAL PRECIPITATION OF THE FILLER FROM THE CELLS. AS A RESULT, AFTER EACH RAINY SEASON WASHED OUT OF THE CELLS OF THE FILLER ACCUMULATES AT THE BASE OF THE SLOPE, AND THE CELLS ARE FORMED VOIDS, AND THEREFORE HAVE TO ANNUALLY CARRY OUT A

SET OF CORRECTIVE WORKS.

TRADITIONAL GEOCELLS DISADVANTAGES