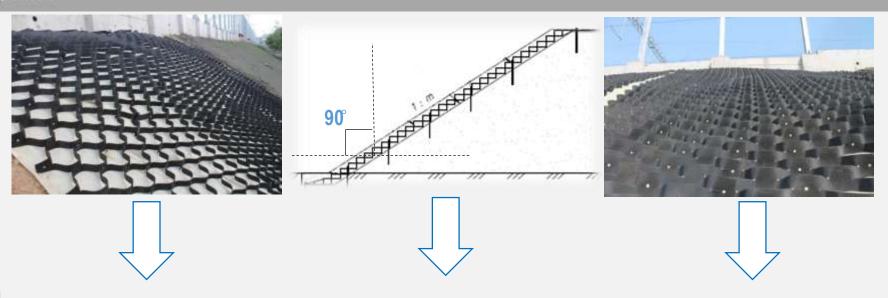

.03

.01

**SLOPES STABILITY PROBLEMS** 

TRADITIONALLY, TO STRENGTHEN THE SLOPES USED GEOCELLS, AS THEY MOST EFFECTIVELY STABILIZE AND PREVENT THE DEVELOPMENT OF EROSION PROCESSES. HOWEVER, GEOCELLS HAS A SIGNIFICANT DRAWBACK. DUE TO THE FACT THAT THE WALLS OF THE CELLS ARE INSTALLED ON THE SLOPE IS NOT PERPENDICULAR TO THE HORIZON, THIS LEADS TO A PARTIAL PRECIPITATION OF THE FILLER FROM THE CELLS. AS A RESULT, AFTER EACH RAINY SEASON WASHED OUT OF THE CELLS OF THE FILLER ACCUMULATES AT THE BASE OF THE SLOPE, AND THE CELLS ARE FORMED VOIDS, AND THEREFORE HAVE TO ANNUALLY CARRY OUT A

SET OF CORRECTIVE WORKS.

TRADITIONAL GEOCELLS DISADVANTAGES

### YOU CAN SAVE UP TO 10% ANNUALLY ON THE OBJECT MAINTENANCE

THIS DISADVANTAGE HAS BEEN COMPLETELY ELIMINATED WITH IMPROVED DESIGN OF GEOSTEP®.

THE WALLS OF GEOSTEP® CELLS ARE PERPENDICULAR TO THE HORIZON, SO THE FILLER MATERIAL IS NOT SUBJECT TO PRECIPITATION FROM THE CELLS, AND THEREFORE DO NOT NEED TO CARRY OUT AN ANNUAL SET OF CORRECTION WORKS.

### THE FILLER MATERIAL IS SECURELY HELD IN THE GEOSTEP® CELLS