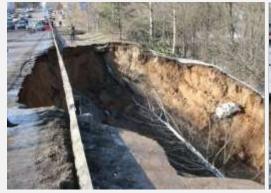

GEOSYNTHETICS
GEOSTEP OF
PRESTORUS LLC

LANDSLIDES AND SPLITS AS A RESULT OF PHYSICAL AND CHEMICAL WEATHERING PROCESSES

.02

EROSION AS A RESULT OF RAIN AND SURFACE WATER

MECHANICAL AND SUFFOSION SOIL REMOVAL AS A RESULT OF GROUNDWATER

.03

.01

**SLOPES STABILITY PROBLEMS** 

TRADITIONALLY, TO STRENGTHEN THE SLOPES USED GEOCELLS, AS THEY MOST EFFECTIVELY STABILIZE AND PREVENT THE DEVELOPMENT OF EROSION PROCESSES. HOWEVER, GEOCELLS HAS A SIGNIFICANT DRAWBACK. DUE TO THE FACT THAT THE WALLS OF THE CELLS ARE INSTALLED ON THE SLOPE IS NOT PERPENDICULAR TO THE HORIZON, THIS LEADS TO A PARTIAL PRECIPITATION OF THE FILLER FROM THE CELLS. AS A RESULT, AFTER EACH RAINY SEASON WASHED OUT OF THE CELLS OF THE FILLER ACCUMULATES AT THE BASE OF THE SLOPE, AND THE CELLS ARE FORMED VOIDS, AND THEREFORE HAVE TO ANNUALLY CARRY OUT A

SET OF CORRECTIVE WORKS.

TRADITIONAL GEOCELLS DISADVANTAGES