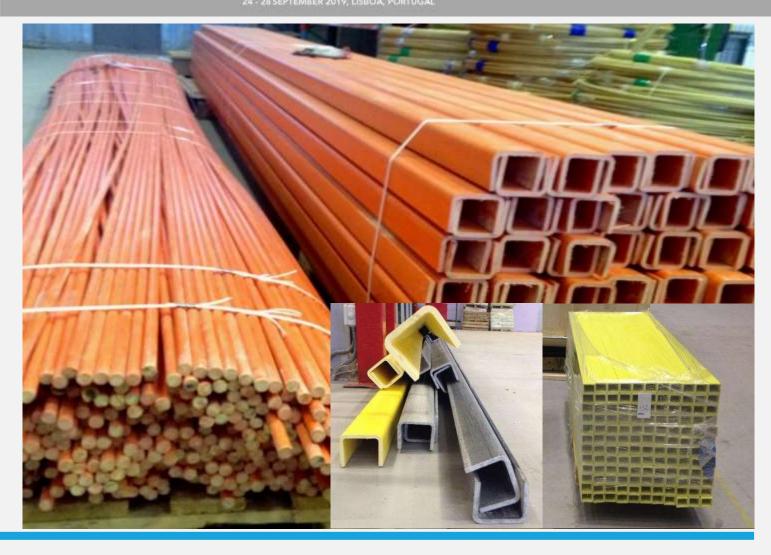

### **BENEFITS:**

- LIGHTWEIGHT
- CORROSION RESISTANCE
- MINIMAL MAINTENANCE COSTS
- OWN DESIGN LOAD REDUCTION
- DURABILITY
- COLORS VARIETY
- VARIOUS CROSS SECTIONS

FIBERGLASS PROFILES T.M. MONSTERPROFILE

### **REBAR TYPES:**

ACK – FIBERGLASS COMPOSITE

A6K – BASALT COMPOSITE

AYK – CARBON COMPOSITE

PRODUCED DIAMETERS:

4 - 32 MM

### FIBERGLASS REBARS T.M. MONSTEROD