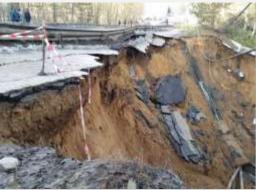

GEOSYNTHETICS
GEOSTEP OF
PRESTORUS LLC

LANDSLIDES AND SPLITS AS A RESULT OF PHYSICAL AND CHEMICAL WEATHERING PROCESSES

.02

EROSION AS A RESULT OF RAIN AND SURFACE WATER

MECHANICAL AND SUFFOSION SOIL REMOVAL AS A RESULT OF GROUNDWATER

.03

.01

**SLOPES STABILITY PROBLEMS** 

TRADITIONALLY, TO STRENGTHEN THE SLOPES USED GEOCELLS, AS THEY MOST EFFECTIVELY STABILIZE AND PREVENT THE DEVELOPMENT OF EROSION PROCESSES. HOWEVER, GEOCELLS HAS A SIGNIFICANT DRAWBACK. DUE TO THE FACT THAT THE WALLS OF THE CELLS ARE INSTALLED ON THE SLOPE IS NOT PERPENDICULAR TO THE HORIZON, THIS LEADS TO A PARTIAL PRECIPITATION OF THE FILLER FROM THE CELLS. AS A RESULT, AFTER EACH RAINY SEASON WASHED OUT OF THE CELLS OF THE FILLER ACCUMULATES AT THE BASE OF THE SLOPE, AND THE CELLS ARE FORMED VOIDS, AND THEREFORE HAVE TO ANNUALLY CARRY OUT A

SET OF CORRECTIVE WORKS.

TRADITIONAL GEOCELLS DISADVANTAGES