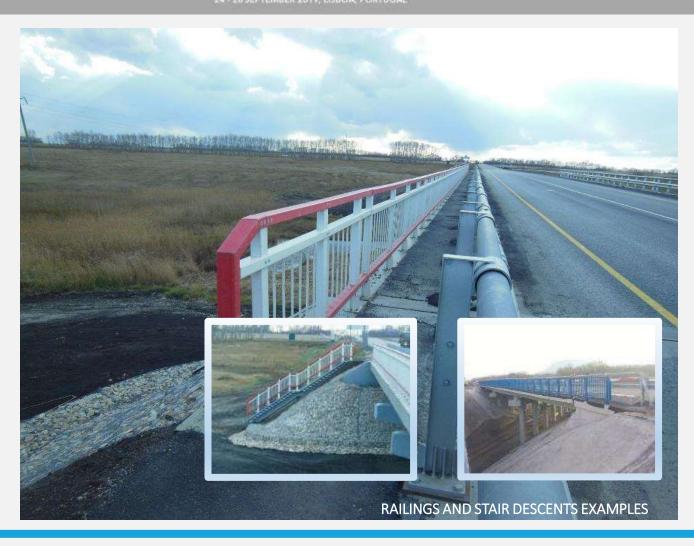

### **BENEFITS:**

- LIGHTWEIGHT
- CORROSION RESISTANCE
- MINIMAL MAINTENANCE COSTS
- EASY TO REPLACE
- DURABILITY
- A VARIETY OF SOLUTIONS

FIBERGLASS PROFILES RAILINGS T.M. MONSTERPROFILE

DRAINAGE TRAYS MADE OF COMPOSITE MATERIALS ARE USED IN INDUSTRIAL AND CIVIL CONSTRUCTION.