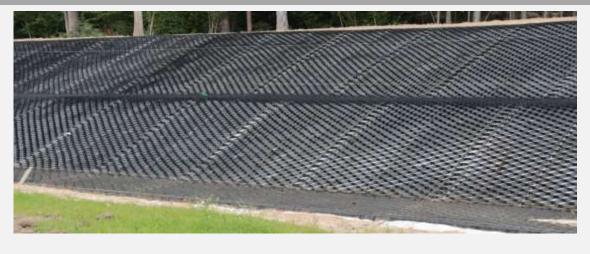

### YOU CAN SAVE UP TO 10% ANNUALLY ON THE OBJECT MAINTENANCE

THIS DISADVANTAGE HAS BEEN COMPLETELY ELIMINATED WITH IMPROVED DESIGN OF GEOSTEP®.

THE WALLS OF GEOSTEP® CELLS ARE PERPENDICULAR TO THE HORIZON, SO THE FILLER MATERIAL IS NOT SUBJECT TO PRECIPITATION FROM THE CELLS, AND THEREFORE DO NOT NEED TO CARRY OUT AN ANNUAL SET OF CORRECTION WORKS.

### THE FILLER MATERIAL IS SECURELY HELD IN THE GEOSTEP® CELLS

## LISBON CES CIVIL ENGINEERING SUMMIT

FIG. 1 FIG.2. **GEOSTEP®** IN THE APPEARANCE OF FOLDED STATE. THE ROLL.

FIG.3.

GEOSTEP® IN

WORKING

CONDITION.

**GEOSTEP®** IS A MODERN AND MORE EFFICIENT VOLUMETRIC GEOCELL FOR STABILIZATION AND ANTI-EROSION PROTECTION OF SLOPES. IT IS A POLYMER SHEET WITH LONGITUDINAL SECTIONS ARRANGED IN A STAGGERED ORDER (FIG.1). TO FACILITATE TRANSPORT AND STORAGE, GEOSTEP® IS DELIVERED IN ROLLS (FIG.2). WHEN THE SHEET IS STRETCHED ON THE SLOPE, A VOLUME CELLULAR STRUCTURE IS FORMED (SECTION, FIG.3) INTENDED FOR FILLING WITH SOIL OR FRACTIONAL MATERIALS