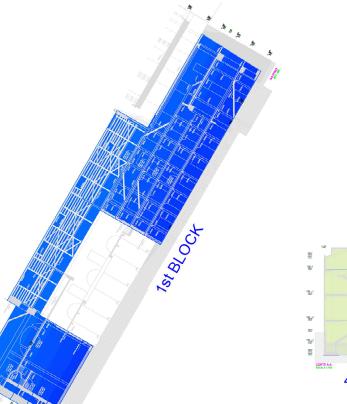

-----|-------|-------|-------|-------|-------|-------|-------|-------|-------|-------|
| Month |



3rd BLOCK









4th BLOCK

















| 1st   | 2nd   | 3rd   | 4th   | 5th   | 6th   | 7th   | 8th   | 9th   | 10th  | 11th  | 12th  | 13th  | 14th  | 15th  | 16th  | 17th  | 18th  | 19th  |
|-------|-------|-------|-------|-------|-------|-------|-------|-------|-------|-------|-------|-------|-------|-------|-------|-------|-------|-------|
| Month |













| 1st   | 2nd   | 3rd   | 4th   | 5th   | 6th   | 7th   | 8th   | 9th   | 10th  | 11th  | 12th  | 13th  | 14th  | 15th  | 16th  | 17th  | 18th  | 19th  |
|-------|-------|-------|-------|-------|-------|-------|-------|-------|-------|-------|-------|-------|-------|-------|-------|-------|-------|-------|
| Month |













| 1st   | 2nd   | 3rd   | 4th   | 5th   | 6th   | 7th   | 8th   | 9th   | 10th  | 11th  | 12th  | 13th  | 14th  | 15th  | 16th  | 17th  | 18th  | 19th  |
|-------|-------|-------|-------|-------|-------|-------|-------|-------|-------|-------|-------|-------|-------|-------|-------|-------|-------|-------|
| Month |















| 1st   | 2nd   | 3rd   | 4th   | 5th   | 6th   | 7th   | 8th   | 9th   | 10th  | 11th  | 12th  | 13th  | 14th  | 15th  | 16th  | 17th  | 18th  | 19th  |
|-------|-------|-------|-------|-------|-------|-------|-------|-------|-------|-------|-------|-------|-------|-------|-------|-------|-------|-------|
| Month |











| 1st   | 2nd   | 3rd   | 4th   | 5th   | 6th   | 7th   | 8th   | 9th   | 10th  | 11th  | 12th  | 13th  | 14th  | 15th  | 16th  |