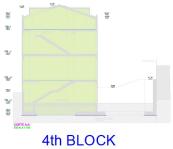

4th BLOCK

| W.                                     |               |                   |                   |         |   |   |
|----------------------------------------|---------------|-------------------|-------------------|---------|---|---|
| ***                                    |               |                   |                   |         |   |   |
| v                                      |               |                   |                   |         |   |   |
| v                                      |               |                   |                   | -       |   |   |
| 19.4                                   |               |                   |                   | N2      | 2 |   |
| ************************************** |               |                   |                   | 38      |   | 8 |
| ÷                                      |               |                   |                   |         |   |   |
| *                                      |               |                   |                   |         |   |   |
| 1861                                   |               |                   |                   |         |   |   |
| 2                                      | enenaccenenea | SOMEONIO POR SOME |                   | 2020200 |   |   |
| ***                                    |               | W. 22             | nonconstruction ( |         |   |   |
| cc                                     | RTE A A       | -                 |                   |         |   |   |
|                                        |               | 2.                | d BL              | OOK     |   |   |
|                                        |               | - sr              | a BL              | JUK     |   |   |