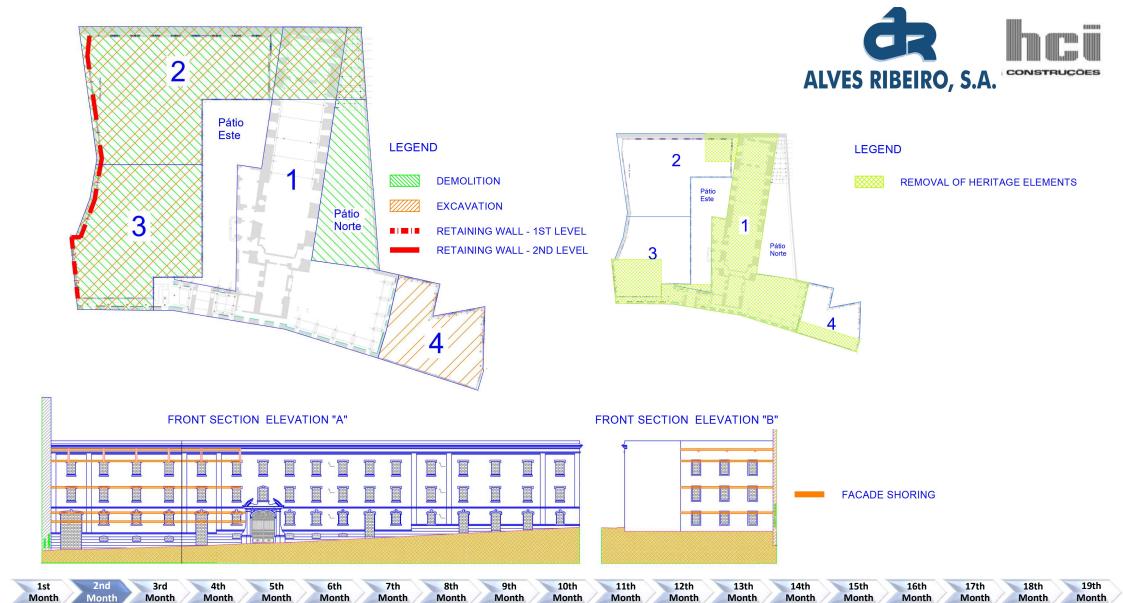

RETAINING WALL - 1ST LEVEL RETAINING WALL - 2ND LEVEL

**DEMOLITION** 

**EXCAVATION** 

| 1st   | 2nd   | 3rd   | 4th   | 5th   | 6th   | 7th   | 8th   | 9th   | 10th  | 11th  | 12th  | 13th  | 14th  | 15th  | 16th  | 17th  | 18th  | 19th  |
|-------|-------|-------|-------|-------|-------|-------|-------|-------|-------|-------|-------|-------|-------|-------|-------|-------|-------|-------|
| Month |