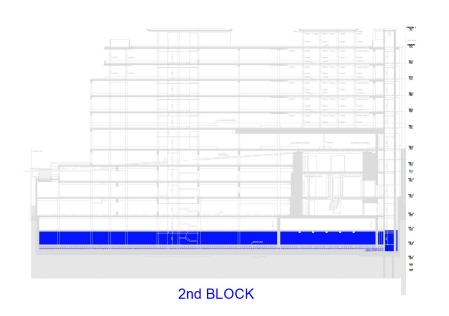

OOK     |   |   |
|                                        |               | - sr              | a BL              | JUK     |   |   |

| 1st   | 2nd   | 3rd   | 4th   | 5th   | 6th   | 7th   | 8th   | 9th   | 10th  | 11th  | 12th  | 13th  | 14th  | 15th  | 16th  | 17th  | 18th  | 19th  |
|-------|-------|-------|-------|-------|-------|-------|-------|-------|-------|-------|-------|-------|-------|-------|-------|-------|-------|-------|
| Month |















3rd BLOCK

| 1st   | 2nd   | 3rd   | 4th   | 5th   | 6th   | 7th   | 8th   | 9th   | 10th  | 11th  | 12th  | 13th  | 14th  | 15th  | 16th  | 17th  | 18th  | 19th  |
|-------|-------|-------|-------|-------|-------|-------|-------|-------|-------|-------|-------|-------|-------|-------|-------|-------|-------|-------|
| Month |











| 1st   | 2nd   | 3rd   | 4th   | 5th   | 6th   | 7th   | 8th   | 9th   | 10th  | 11th  | 12th  | 13th  | 14th  | 15th  | 16th  | 17th  | 18th  | 19th  |
|-------|-------|-------|-------|-------|-------|-------|-------|-------|-------|-------|-------|-------|-------|-------|-------|-------|-------|-------|
| Month |



3rd BLOCK









4th BLOCK

















| 1st   | 2nd   | 3rd   | 4th   | 5th   | 6th   | 7th   | 8th   | 9th   | 10th  | 11th  | 12th  | 13th  | 14th  | 15th  | 16th  | 17th  | 18th  | 19th  |
|-------|-------|-------|-------|-------|-------|-------|-------|-------|-------|-------|-------|-------|-------|-------|-------|-------|-------|-------|
| Month |













| 1st   | 2nd   | 3rd   | 4th   | 5th   | 6th   | 7th   | 8th   | 9th   | 10th  | 11th  | 12