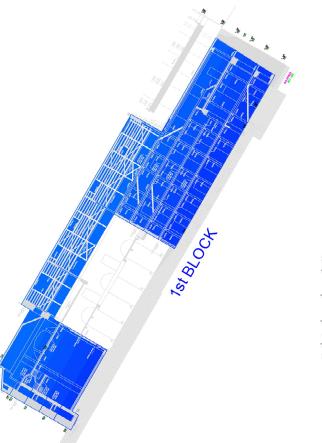

-----|-------|-------|-------|-------|-------|-------|-------|-------|-------|-------|
| Month |











| 1st   | 2nd   | 3rd   | 4th   | 5th   | 6th   | 7th   | 8th   | 9th   | 10th  | 11th  | 12th  | 13th  | 14th  | 15th  | 16th  | 17th  | 18th  | 19th  |
|-------|-------|-------|-------|-------|-------|-------|-------|-------|-------|-------|-------|-------|-------|-------|-------|-------|-------|-------|
| Month |



3rd BLOCK









4th BLOCK

















| 1st   | 2nd   | 3rd   | 4th   | 5th   | 6th   | 7th   | 8th   | 9th   | 10th  | 11th  | 12th  | 13th  | 14th  | 15th  | 16th  | 17th  | 18th  | 19th  |
|-------|-------|-------|-------|-------|-------|-------|-------|-------|-------|-------|-------|-------|-------|-------|-------|-------|-------|-------|
| Month |













| 1st   | 2nd   | 3rd   | 4th   | 5th   | 6th   | 7th   | 8th   | 9th   | 10th  | 11th  | 12th  | 13th  | 14th  | 15th  | 16th  | 17th  | 18th  | 19th  |
|-------|-------|-------|-------|-------|-------|-------|-------|-------|-------|-------|-------|-------|-------|-------|-------|-------|-------|-------|
| Month |













| 1st   | 2nd   | 3rd   | 4th   | 5th   | 6th   | 7th   | 8th   | 9th   | 10th  | 11th  | 12th  | 13th  | 14th  | 15th  | 16th  | 17th  | 18th  | 19th  |
|-------|-------|-------|-------|-------|-------|-------|-------|-------|-------|-------|-------|-------|-------|-------|-------|-------|-------|-------|
| Month |















| 1st   | 2nd   | 3rd   | 4th   | 5th   | 6th   | 7th   | 8th   | 9th   | 10th  | 11th  | 12th  | 13th  | 14th  | 15th  | 16th  |