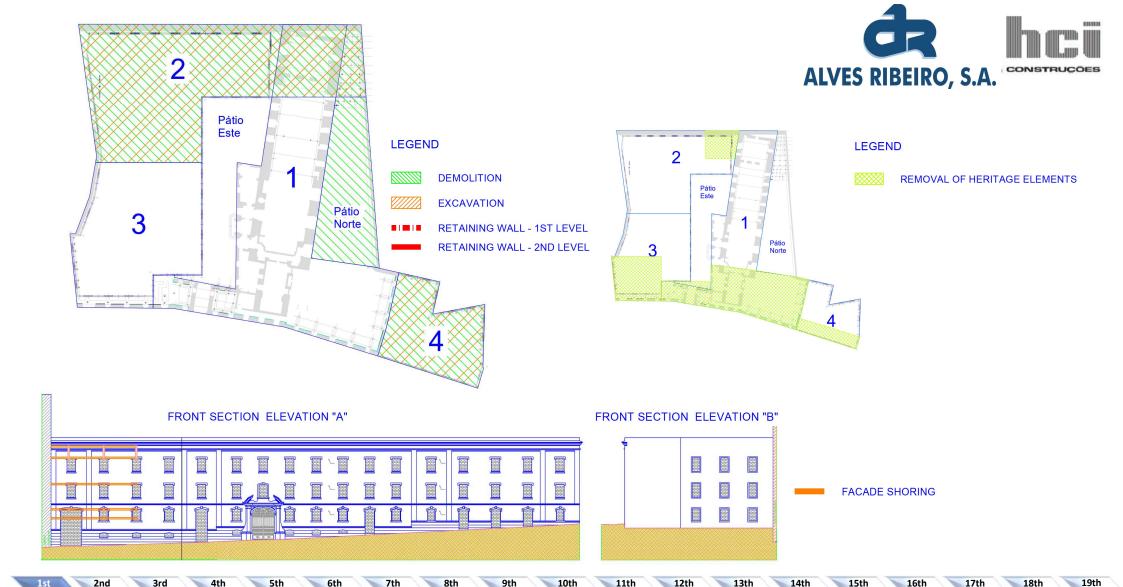

## **LEGEND**

DEMOLITION

EXCAVATION

RETAINING WALL - 1ST LEVEL

RETAINING WALL - 2ND LEVEL

## LEGEND

DEMOLITION

EXCAVATION

RETAINING WALL - 1ST LEVEL

RETAINING WALL - 2ND LEVEL

| 1st   | 2nd   | 3rd   | 4th   | 5th   | 6th   | 7th   | 8th   | 9th   | 10th  | 11th  | 12th  | 13th  | 14th  | 15th  | 16th  | 17th  | 18th  | 19th  |
|-------|-------|-------|-------|-------|-------|-------|-------|-------|-------|-------|-------|-------|-------|-------|-------|-------|-------|-------|
| Month |