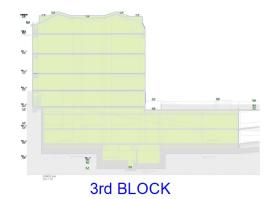

3rd BLOCK

| 1st   | 2nd   | 3rd   | 4th   | 5th   | 6th   | 7th   | 8th   | 9th   | 10th  | 11th  | 12th  | 13th  | 14th  | 15th  | 16th  | 17th  | 18th  | 19th  |
|-------|-------|-------|-------|-------|-------|-------|-------|-------|-------|-------|-------|-------|-------|-------|-------|-------|-------|-------|
| Month |

3rd BLOCK

4th BLOCK

| 1st   | 2nd   | 3rd   | 4th   | 5th   | 6th   | 7th   | 8th   | 9th   | 10th  | 11th  | 12th  | 13th  | 14th  | 15th  | 16th  | 17th  | 18th  | 19th  |
|-------|-------|-------|-------|-------|-------|-------|-------|-------|-------|-------|-------|-------|-------|-------|-------|-------|-------|-------|
| Month |