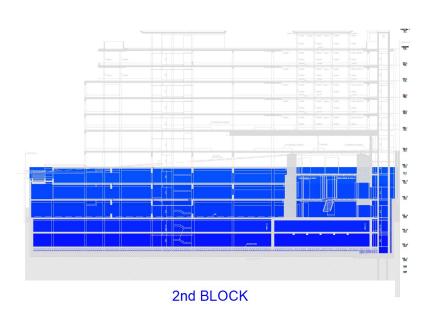

---|-------|-------|-------|-------|-------|-------|-------|-------|-------|-------|-------|
| Month |











| 1st   | 2nd   | 3rd   | 4th   | 5th   | 6th   | 7th   | 8th   | 9th   | 10th  | 11th  | 12th  | 13th  | 14th  | 15th  | 16th  | 17th  | 18th  | 19th  |
|-------|-------|-------|-------|-------|-------|-------|-------|-------|-------|-------|-------|-------|-------|-------|-------|-------|-------|-------|
| Month |



3rd BLOCK









4th BLOCK

















| 1st   | 2nd   | 3rd   | 4th   | 5th   | 6th   | 7th   | 8th   | 9th   | 10th  | 11th  | 12th  | 13th  | 14th  | 15th  | 16th  | 17th  | 18th  | 19th  |
|-------|-------|-------|-------|-------|-------|-------|-------|-------|-------|-------|-------|-------|-------|-------|-------|-------|-------|-------|
| Month |













| 1st   | 2nd   | 3rd   | 4th   | 5th   | 6th   | 7th   | 8th   | 9th   | 10th  | 11th  | 12th  | 13th  | 14th  | 15th  | 16th  | 17th  | 18th  | 19th  |
|-------|-------|-------|-------|-------|-------|-------|-------|-------|-------|-------|-------|-------|-------|-------|-------|-------|-------|-------|
| Month |













| 1st   | 2nd   | 3rd   | 4th   | 5th   | 6th   | 7th   | 8th   | 9th   | 10th  | 11th  | 12th  | 13th  | 14th  | 15th  | 16th  | 17th  | 18th  | 19th  |
|-------|-------|-------|-------|-------|-------|-------|-------|-------|-------|-------|-------|-------|-------|-------|-------|-------|-------|-------|
| Month |















| 1st   | 2nd   | 3rd   | 4th   | 5th   | 6th   | 7th   | 8th   | 9th   | 10th  | 11th  | 12th  | 13th  | 14th  | 15th  | 16