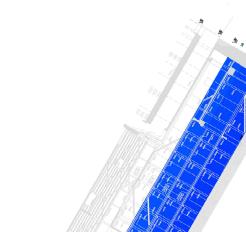

3rd BLOCK

4th BLOCK

| 1st   | 2nd   | 3rd   | 4th   | 5th   | 6th   | 7th   | 8th   | 9th   | 10th  | 11th  | 12th  | 13th  | 14th  | 15th  | 16th  | 17th  | 18th  | 19th  |
|-------|-------|-------|-------|-------|-------|-------|-------|-------|-------|-------|-------|-------|-------|-------|-------|-------|-------|-------|
| Month |