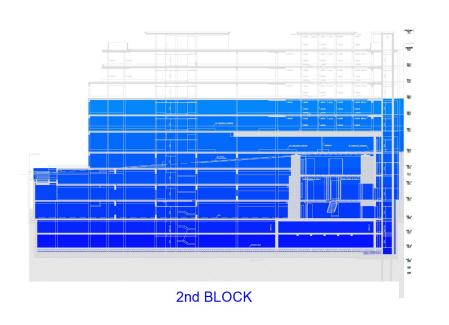

4th BLOCK

| W.                                     |               |                   |                   |         |   |   |
|----------------------------------------|---------------|-------------------|-------------------|---------|---|---|
| ***                                    |               |                   |                   |         |   |   |
| v                                      |               |                   |                   |         |   |   |
| v                                      |               |                   |                   | -       |   |   |
| 19.4                                   |               |                   |                   | N2      | 2 |   |
| ************************************** |               |                   |                   | 38      |   | 8 |
| ÷                                      |               |                   |                   |         |   |   |
| *                                      |               |                   |                   |         |   |   |
| 1861                                   |               |                   |                   |         |   |   |
| 2                                      | enenaccenenea | SOMEONIO POR SOME |                   | 2020200 |   |   |
| ***                                    |               | W. 22             | nonconstruction ( |         |   |   |
| cc                                     | RTE A A       | -                 |                   |         |   |   |
|                                        |               | 2.                | d BL              | OOK     |   |   |
|                                        |               | - sr              | a BL              | JUK     |   |   |