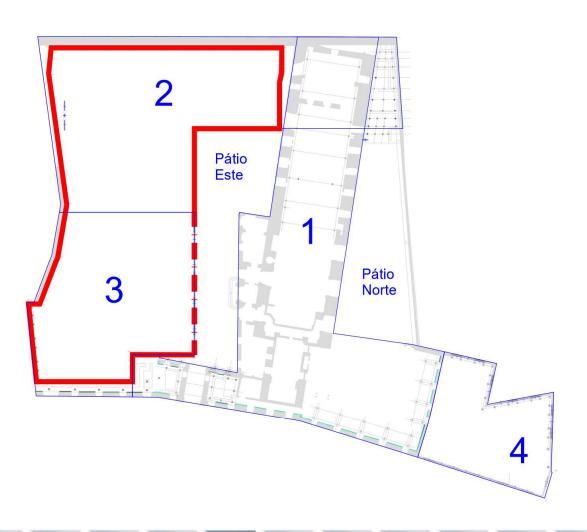

3rd BLOCK

| 1st   | 2nd   | 3rd   | 4th   | 5th   | 6th   | 7th   | 8th   | 9th   | 10th  | 11th  | 12th  | 13th  | 14th  | 15th  | 16th  | 17th  | 18th  | 19th  |
|-------|-------|-------|-------|-------|-------|-------|-------|-------|-------|-------|-------|-------|-------|-------|-------|-------|-------|-------|
| Month |

3rd BLOCK

4th BLOCK

| 1st   | 2nd   | 3rd   | 4th   | 5th   | 6th   | 7th   | 8th   | 9th   | 10th  | 11th  | 12th  | 13th  | 14th  | 15th  | 16th  | 17th  | 18th  | 19th  |
|-------|-------|-------|-------|-------|-------|-------|-------|-------|-------|-------|-------|-------|-------|-------|-------|-------|-------|-------|
| Month |