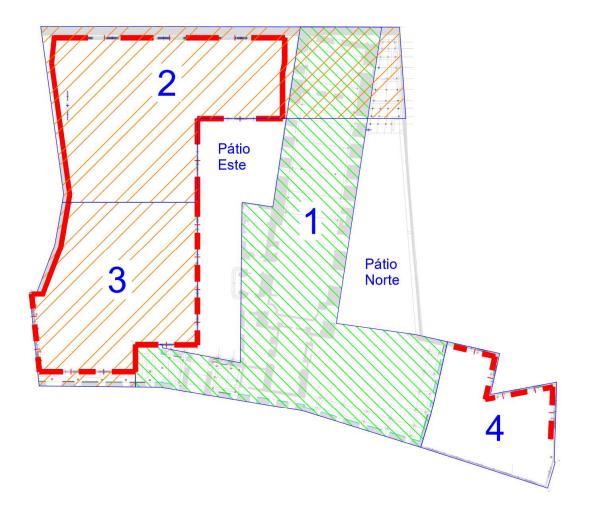

## LEGEND

DEMOLITION

EXCAVATION

RETAINING WALL - 1ST LEVEL

RETAINING WALL - 2ND LEVEL

| 1st   | 2nd   | 3rd   | 4th   | 5th   | 6th   | 7th   | 8th   | 9th   | 10th  | 11th  | 12th  | 13th  | 14th  | 15th  | 16th  | 17th  | 18th  | 19th  |
|-------|-------|-------|-------|-------|-------|-------|-------|-------|-------|-------|-------|-------|-------|-------|-------|-------|-------|-------|
| Month |