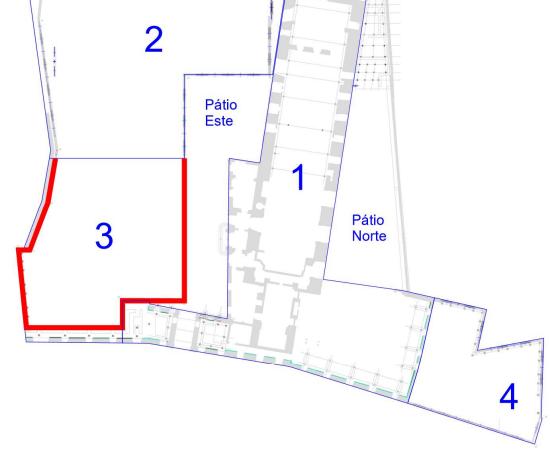

3rd BLOCK

| 1st   | 2nd   | 3rd   | 4th   | 5th   | 6th   | 7th   | 8th   | 9th   | 10th  | 11th  | 12th  | 13th  | 14th  | 15th  | 16th  | 17th  | 18th  | 19th  |
|-------|-------|-------|-------|-------|-------|-------|-------|-------|-------|-------|-------|-------|-------|-------|-------|-------|-------|-------|
| Month |

3rd BLOCK

4th BLOCK

| 1st   | 2nd   | 3rd   | 4th   | 5th   | 6th   | 7th   | 8th   | 9th   | 10th  | 11th  | 12th  | 13th  | 14th  | 15th  | 16th  | 17th  | 18th  | 19th  |
|-------|-------|-------|-------|-------|-------|-------|-------|-------|-------|-------|-------|-------|-------|-------|-------|-------|-------|-------|
| Month |