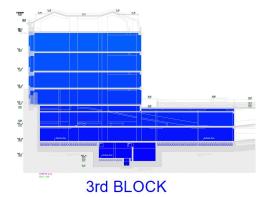

3rd BLOCK

| 1st   | 2nd   | 3rd   | 4th   | 5th   | 6th   | 7th   | 8th   | 9th   | 10th  | 11th  | 12th  | 13th  | 14th  | 15th  | 16th  | 17th  | 18th  | 19th  |
|-------|-------|-------|-------|-------|-------|-------|-------|-------|-------|-------|-------|-------|-------|-------|-------|-------|-------|-------|
| Month |