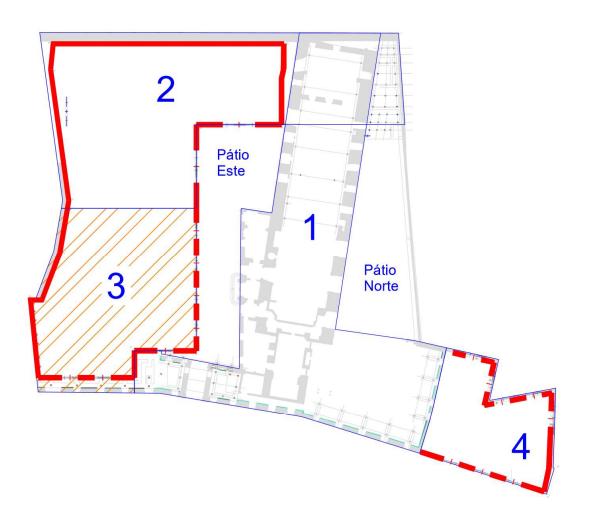

3rd BLOCK

| 1st   | 2nd   | 3rd   | 4th   | 5th   | 6th   | 7th   | 8th   | 9th   | 10th  | 11th  | 12th  | 13th  | 14th  | 15th  | 16th  | 17th  | 18th  | 19th  |
|-------|-------|-------|-------|-------|-------|-------|-------|-------|-------|-------|-------|-------|-------|-------|-------|-------|-------|-------|
| Month |

3rd BLOCK

4th BLOCK

| 1st   | 2nd   | 3rd   | 4th   | 5th   | 6th   | 7th   | 8th   | 9th   | 10th  | 11th  | 12th  | 13th  | 14th  | 15th  | 16th  | 17th  | 18th  | 19th  |
|-------|-------|-------|-------|-------|-------|-------|-------|-------|-------|-------|-------|-------|-------|-------|-------|-------|-------|-------|
| Month |