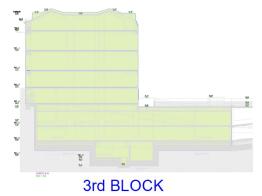

3rd BLOCK

| 1st   | 2nd   | 3rd   | 4th   | 5th   | 6th   | 7th   | 8th   | 9th   | 10th  | 11th  | 12th  | 13th  | 14th  | 15th  | 16th  | 17th  | 18th  | 19th  |
|-------|-------|-------|-------|-------|-------|-------|-------|-------|-------|-------|-------|-------|-------|-------|-------|-------|-------|-------|
| Month |