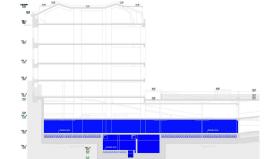

3rd BLOCK

| 1st   | 2nd   | 3rd   | 4th   | 5th   | 6th   | 7th   | 8th   | 9th   | 10th  | 11th  | 12th  | 13th  | 14th  | 15th  | 16th  | 17th  | 18th  | 19th  |
|-------|-------|-------|-------|-------|-------|-------|-------|-------|-------|-------|-------|-------|-------|-------|-------|-------|-------|-------|
| Month |