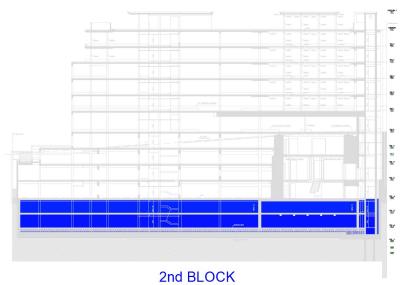

--|-------|-------|-------|-------|-------|-------|-------|-------|-------|-------|-------|-------|-------|-------|
| Month |















3rd BLOCK

| 1st   | 2nd   | 3rd   | 4th   | 5th   | 6th   | 7th   | 8th   | 9th   | 10th  | 11th  | 12th  | 13th  | 14th  | 15th  | 16th  | 17th  | 18th  | 19th  |
|-------|-------|-------|-------|-------|-------|-------|-------|-------|-------|-------|-------|-------|-------|-------|-------|-------|-------|-------|
| Month |











| 1st   | 2nd   | 3rd   | 4th   | 5th   | 6th   | 7th   | 8th   | 9th   | 10th  | 11th  | 12th  | 13th  | 14th  | 15th  | 16th  | 17th  | 18th  | 19th  |
|-------|-------|-------|-------|-------|-------|-------|-------|-------|-------|-------|-------|-------|-------|-------|-------|-------|-------|-------|
| Month |



3rd BLOCK









4th BLOCK

















| 1st   | 2nd   | 3rd   | 4th   | 5th   | 6th   | 7th   | 8th   | 9th   | 10th  | 11th  | 12th  | 13th  | 14th  | 15th  | 16th  | 17th  | 18th  | 19th  |
|-------|-------|-------|-------|-------|-------|-------|-------|-------|-------|-------|-------|-------|-------|-------|-------|-------|-------|-------|
| Month |













| 1st   | 2nd   | 3rd   | 4th   | 5th   | 6th   | 7th   | 8th   | 9th   | 10th  | 11th  | 12th  | 13th  | 14th  | 15th  | 16th  | 17th  | 18th  | 19th  |
|-------|-------|-------|-------|-------|-------|-------|-------|-------|-------|-------|-------|-------|-------|-------|-------|-------|-------|-------|
| Month |













| 1st   | 2nd   | 3rd   | 4th   | 5th   | 6th   | 7th   | 8th   | 9th   | 10th  | 11th  |