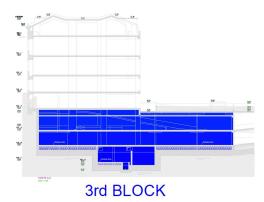

3rd BLOCK

| 1st   | 2nd   | 3rd   | 4th   | 5th   | 6th   | 7th   | 8th   | 9th   | 10th  | 11th  | 12th  | 13th  | 14th  | 15th  | 16th  | 17th  | 18th  | 19th  |
|-------|-------|-------|-------|-------|-------|-------|-------|-------|-------|-------|-------|-------|-------|-------|-------|-------|-------|-------|
| Month |