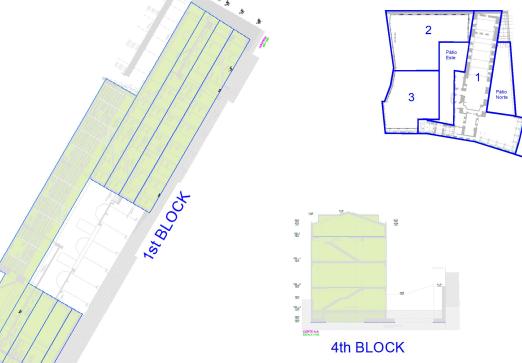

4th BLOCK

| W.                                     |               |                   |                   |         |   |   |
|----------------------------------------|---------------|-------------------|-------------------|---------|---|---|
| ***                                    |               |                   |                   |         |   |   |
| v                                      |               |                   |                   |         |   |   |
| v                                      |               |                   |                   | -       |   |   |
| 19.4                                   |               |                   |                   | N2      | 2 |   |
| ************************************** |               |                   |                   | 38      |   | 8 |
| ÷                                      |               |                   |                   |         |   |   |
| *                                      |               |                   |                   |         |   |   |
| 1861                                   |               |                   |                   |         |   |   |
| 2                                      | enenaccenenea | SOMEONIO POR SOME |                   | 2020200 |   |   |
| ***                                    |               | W. 22             | nonconstruction ( |         |   |   |
| cc                                     | RTE A A       | -                 |                   |         |   |   |
|                                        |               | 2.                | d BL              | OOK     |   |   |
|                                        |               | - sr              | a BL              | JUK     |   |   |

3rd BLOCK

4th BLOCK

| 1st   | 2nd   | 3rd   | 4th   | 5th   | 6th   | 7th   | 8th   | 9th   | 10th  | 11th  | 12th  | 13th  | 14th  | 15th  | 16th  | 17th  | 18th  | 19th  |
|-------|-------|-------|-------|-------|-------|-------|-------|-------|-------|-------|-------|-------|-------|-------|-------|-------|-------|-------|
| Month |