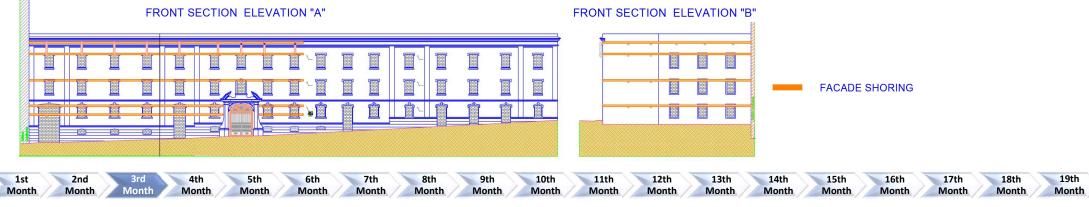

Month





















## **LEGEND**

**DEMOLITION** 

**EXCAVATION** 

■I■I■ RETAINING WALL - 1ST LEVEL

**RETAINING WALL - 2ND LEVEL** 

| 1st   | 2nd   | 3rd   | 4th   | 5th   | 6th   | 7th   | 8th   | 9th   | 10th  | 11th  | 12th  | 13th  | 14th  | 15th  | 16th  | 17th  | 18th  | 19th  |
|-------|-------|-------|-------|-------|-------|-------|-------|-------|-------|-------|-------|-------|-------|-------|-------|-------|-------|-------|
| Month |





## **LEGEND**

DEMOLITION

EXCAVATION

RETAINING WALL - 1ST LEVEL

RETAINING WALL - 2ND LEVEL





## LEGEND

DEMOLITION

EXCAVATION

RETAINING WALL - 1ST LEVEL

RETAINING WALL - 2ND LEVEL

| 1st   | 2nd   | 3rd   | 4th   | 5th   | 6th   | 7th   | 8th   | 9th   | 10th  | 11th  | 12th  | 13th  | 14th  | 15th  | 16th  | 17th  | 18th  | 19th  |
|--