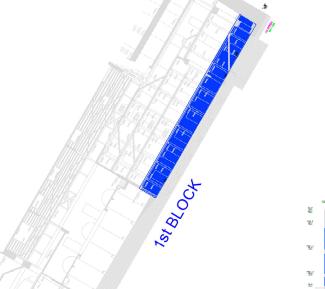

|   |
| ***                                    |               | W. 22             | nonconstruction ( |         |   |   |
| cc                                     | RTE A A       | -                 |                   |         |   |   |
|                                        |               | 2.                | d BL              | OOK     |   |   |
|                                        |               | - sr              | a BL              | JUK     |   |   |

| 1st   | 2nd   | 3rd   | 4th   | 5th   | 6th   | 7th   | 8th   | 9th   | 10th  | 11th  | 12th  | 13th  | 14th  | 15th  | 16th  | 17th  | 18th  | 19th  |
|-------|-------|-------|-------|-------|-------|-------|-------|-------|-------|-------|-------|-------|-------|-------|-------|-------|-------|-------|
| Month |















3rd BLOCK

| 1st   | 2nd   | 3rd   | 4th   | 5th   | 6th   | 7th   | 8th   | 9th   | 10th  | 11th  | 12th  | 13th  | 14th  | 15th  | 16th  | 17th  | 18th  | 19th  |
|-------|-------|-------|-------|-------|-------|-------|-------|-------|-------|-------|-------|-------|-------|-------|-------|-------|-------|-------|
| Month |











| 1st   | 2nd   | 3rd   | 4th   | 5th   | 6th   | 7th   | 8th   | 9th   | 10th  | 11th  | 12th  | 13th  | 14th  | 15th  | 16th  | 17th  | 18th  | 19th  |
|-------|-------|-------|-------|-------|-------|-------|-------|-------|-------|-------|-------|-------|-------|-------|-------|-------|-------|-------|
| Month |



3rd BLOCK









4th BLOCK

















| 1st   | 2nd   | 3rd   | 4th   | 5th   | 6th   | 7th   | 8th   | 9th   | 10th  | 11t