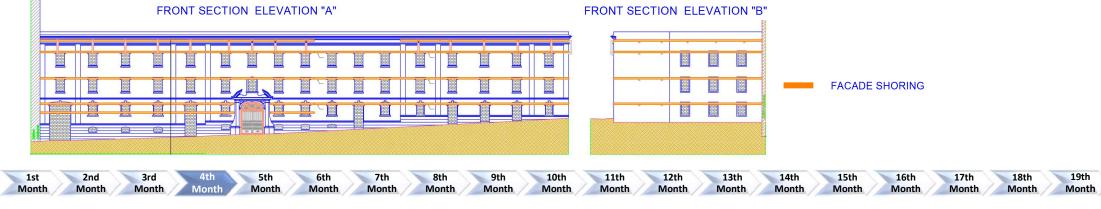

Month





















## **LEGEND**

**DEMOLITION** 

**EXCAVATION** 

■I■I■ RETAINING WALL - 1ST LEVEL

**RETAINING WALL - 2ND LEVEL** 

| 1st   | 2nd   | 3rd   | 4th   | 5th   | 6th   | 7th   | 8th   | 9th   | 10th  | 11th  | 12th  | 13th  | 14th  | 15th  | 16th  | 17th  | 18th  | 19th  |
|-------|-------|-------|-------|-------|-------|-------|-------|-------|-------|-------|-------|-------|-------|-------|-------|-------|-------|-------|
| Month |





## **LEGEND**

DEMOLITION

EXCAVATION

RETAINING WALL - 1ST LEVEL

RETAINING WALL - 2ND LEVEL





## LEGEND

DEMOLITION

EXCAVATION

RETAINING WALL - 1ST LEVEL

RETAINING WALL - 2ND LEVEL

| 1st   | 2nd   | 3rd   | 4th   | 5th   | 6th   | 7th   | 8th   | 9th   | 10th  | 11th  | 12th  | 13th  | 14th  | 15th  | 16th  | 17th  | 18th  | 19th  |
|-------|