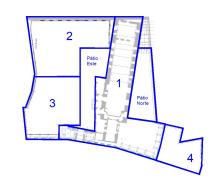

3rd BLOCK

| 1st   | 2nd   | 3rd   | 4th   | 5th   | 6th   | 7th   | 8th   | 9th   | 10th  | 11th  | 12th  | 13th  | 14th  | 15th  | 16th  | 17th  | 18th  | 19th  |
|-------|-------|-------|-------|-------|-------|-------|-------|-------|-------|-------|-------|-------|-------|-------|-------|-------|-------|-------|
| Month |

3rd BLOCK

4th BLOCK

| 1st   | 2nd   | 3rd   | 4th   | 5th   | 6th   | 7th   | 8th   | 9th   | 10th  | 11th  | 12th  | 13th  | 14th  | 15th  | 16th  | 17th  | 18th  | 19th  |
|-------|-------|-------|-------|-------|-------|-------|-------|-------|-------|-------|-------|-------|-------|-------|-------|-------|-------|-------|
| Month |