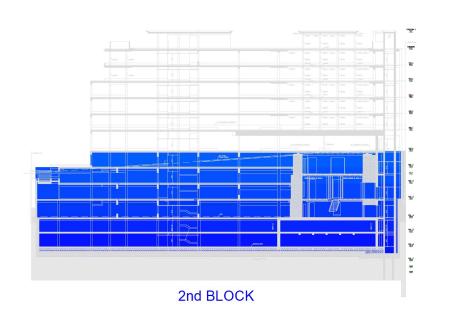

-|-------|-------|-------|-------|-------|-------|-------|-------|-------|-------|-------|
| Month |



3rd BLOCK









4th BLOCK

















| 1st   | 2nd   | 3rd   | 4th   | 5th   | 6th   | 7th   | 8th   | 9th   | 10th  | 11th  | 12th  | 13th  | 14th  | 15th  | 16th  | 17th  | 18th  | 19th  |
|-------|-------|-------|-------|-------|-------|-------|-------|-------|-------|-------|-------|-------|-------|-------|-------|-------|-------|-------|
| Month |













| 1st   | 2nd   | 3rd   | 4th   | 5th   | 6th   | 7th   | 8th   | 9th   | 10th  | 11th  | 12th  | 13th  | 14th  | 15th  | 16th  | 17th  | 18th  | 19th  |
|-------|-------|-------|-------|-------|-------|-------|-------|-------|-------|-------|-------|-------|-------|-------|-------|-------|-------|-------|
| Month |













| 1st   | 2nd   | 3rd   | 4th   | 5th   | 6th   | 7th   | 8th   | 9th   | 10th  | 11th  | 12th  | 13th  | 14th  | 15th  | 16th  | 17th  | 18th  | 19th  |
|-------|-------|-------|-------|-------|-------|-------|-------|-------|-------|-------|-------|-------|-------|-------|-------|-------|-------|-------|
| Month |















| 1st   | 2nd   | 3rd   | 4th   | 5th   | 6th   | 7th   | 8th   | 9th   | 10th  | 11th  | 12th  | 13th  | 14th  | 15th  | 16th  | 17th  | 18th  | 19th  |
|-------|-------|-------|-------|-------|-------|-------|-------|-------|-------|-------|-------|-------|-------|-------|-------|-------|-------|-------|
| Month |











| 1st   | 2nd   | 3rd   | 4th   | 5th   | 6th   | 7th   | 8th   | 9th   | 10th  | 11th  | 12th  | 13th  | 14th  | 15th  | 16th