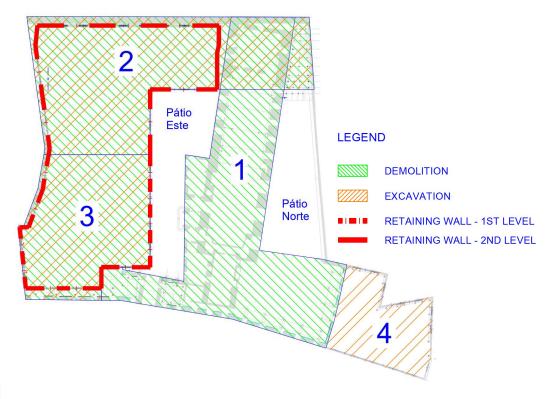

## **LEGEND**

**DEMOLITION** 

**EXCAVATION** 

■I■I■ RETAINING WALL - 1ST LEVEL

**RETAINING WALL - 2ND LEVEL** 

| 1st   | 2nd   | 3rd   | 4th   | 5th   | 6th   | 7th   | 8th   | 9th   | 10th  | 11th  | 12th  | 13th  | 14th  | 15th  | 16th  | 17th  | 18th  | 19th  |
|-------|-------|-------|-------|-------|-------|-------|-------|-------|-------|-------|-------|-------|-------|-------|-------|-------|-------|-------|
| Month |