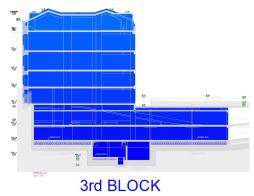

3rd BLOCK

| 1st   | 2nd   | 3rd   | 4th   | 5th   | 6th   | 7th   | 8th   | 9th   | 10th  | 11th  | 12th  | 13th  | 14th  | 15th  | 16th  | 17th  | 18th  | 19th  |
|-------|-------|-------|-------|-------|-------|-------|-------|-------|-------|-------|-------|-------|-------|-------|-------|-------|-------|-------|
| Month |