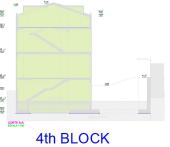

4th BLOCK

| W.                                     |               |                   |                   |         |   |   |
|----------------------------------------|---------------|-------------------|-------------------|---------|---|---|
| ***                                    |               |                   |                   |         |   |   |
| v                                      |               |                   |                   |         |   |   |
| v                                      |               |                   |                   | -       |   |   |
| 19.4                                   |               |                   |                   | N2      | 2 |   |
| ************************************** |               |                   |                   | 38      |   | 8 |
| ÷                                      |               |                   |                   |         |   |   |
| *                                      |               |                   |                   |         |   |   |
| 1861                                   |               |                   |                   |         |   |   |
| 2                                      | enenaccenenea | SOMEONIO POR SOME |                   | 2020200 |   |   |
| ***                                    |               | W. 22             | nonconstruction ( |         |   |   |
| cc                                     | RTE A A       | -                 |                   |         |   |   |
|                                        |               | 2.                | d BL              | OOK     |   |   |
|                                        |               | - sr              | a BL              | JUK     |   |   |