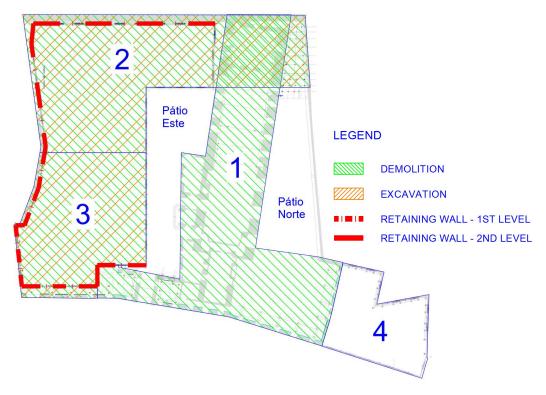

Month





















## **LEGEND**

**DEMOLITION** 

**EXCAVATION** 

■I■I■ RETAINING WALL - 1ST LEVEL

**RETAINING WALL - 2ND LEVEL** 

| 1st   | 2nd   | 3rd   | 4th   | 5th   | 6th   | 7th   | 8th   | 9th   | 10th  | 11th  | 12th  | 13th  | 14th  | 15th  | 16th  | 17th  | 18th  | 19th  |
|-------|-------|-------|-------|-------|-------|-------|-------|-------|-------|-------|-------|-------|-------|-------|-------|-------|-------|-------|
| Month |





## **LEGEND**

DEMOLITION

EXCAVATION

RETAINING WALL - 1ST LEVEL

RETAINING WALL - 2ND LEVEL





## LEGEND

DEMOLITION

EXCAVATION

RETAINING WALL - 1ST LEVEL

RETAINING WALL - 2ND LEVEL

| 1st   | 2nd   | 3rd   | 4th   | 5th   | 6th   | 7th   | 8th   | 9th   | 10th  | 11th  | 12th  | 13th  | 14th  | 15th  | 16th  | 17th  | 18th  | 19th  |