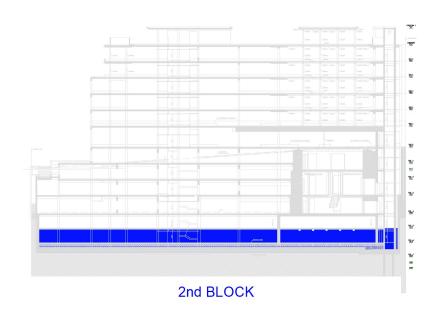

3rd BLOCK

| 1st   | 2nd   | 3rd   | 4th   | 5th   | 6th   | 7th   | 8th   | 9th   | 10th  | 11th  | 12th  | 13th  | 14th  | 15th  | 16th  | 17th  | 18th  | 19th  |
|-------|-------|-------|-------|-------|-------|-------|-------|-------|-------|-------|-------|-------|-------|-------|-------|-------|-------|-------|
| Month |

3rd BLOCK

4th BLOCK

| 1st   | 2nd   | 3rd   | 4th   | 5th   | 6th   | 7th   | 8th   | 9th   | 10th  | 11th  | 12th  | 13th  | 14th  | 15th  | 16th  | 17th  | 18th  | 19th  |
|-------|-------|-------|-------|-------|-------|-------|-------|-------|-------|-------|-------|-------|-------|-------|-------|-------|-------|-------|
| Month |