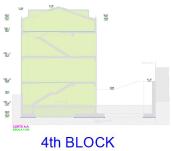

4th BLOCK

| W.                                     |               |                   |                   |         |   |   |
|----------------------------------------|---------------|-------------------|-------------------|---------|---|---|
| ***                                    |               |                   |                   |         |   |   |
| v                                      |               |                   |                   |         |   |   |
| v                                      |               |                   |                   | -       |   |   |
| 19.4                                   |               |                   |                   | N2      | 2 |   |
| ************************************** |               |                   |                   | 38      |   | 8 |
| ÷                                      |               |                   |                   |         |   |   |
| *                                      |               |                   |                   |         |   |   |
| 1861                                   |               |                   |                   |         |   |   |
| 2                                      | enenaccenenea | SOMEONIO POR SOME |                   | 2020200 |   |   |
| ***                                    |               | W. 22             | nonconstruction ( |         |   |   |
| cc                                     | RTE A A       | -                 |                   |         |   |   |
|                                        |               | 2.                | d BL              | OOK     |   |   |
|                                        |               | - sr              | a BL              | JUK     |   |   |