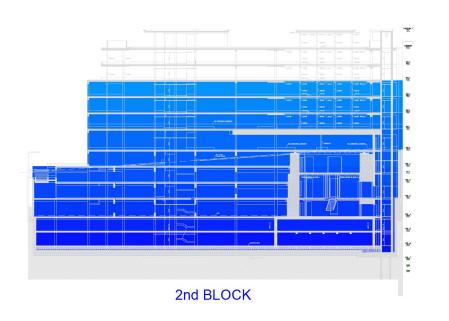

3rd BLOCK

| 1st   | 2nd   | 3rd   | 4th   | 5th   | 6th   | 7th   | 8th   | 9th   | 10th  | 11th  | 12th  | 13th  | 14th  | 15th  | 16th  | 17th  | 18th  | 19th  |
|-------|-------|-------|-------|-------|-------|-------|-------|-------|-------|-------|-------|-------|-------|-------|-------|-------|-------|-------|
| Month |